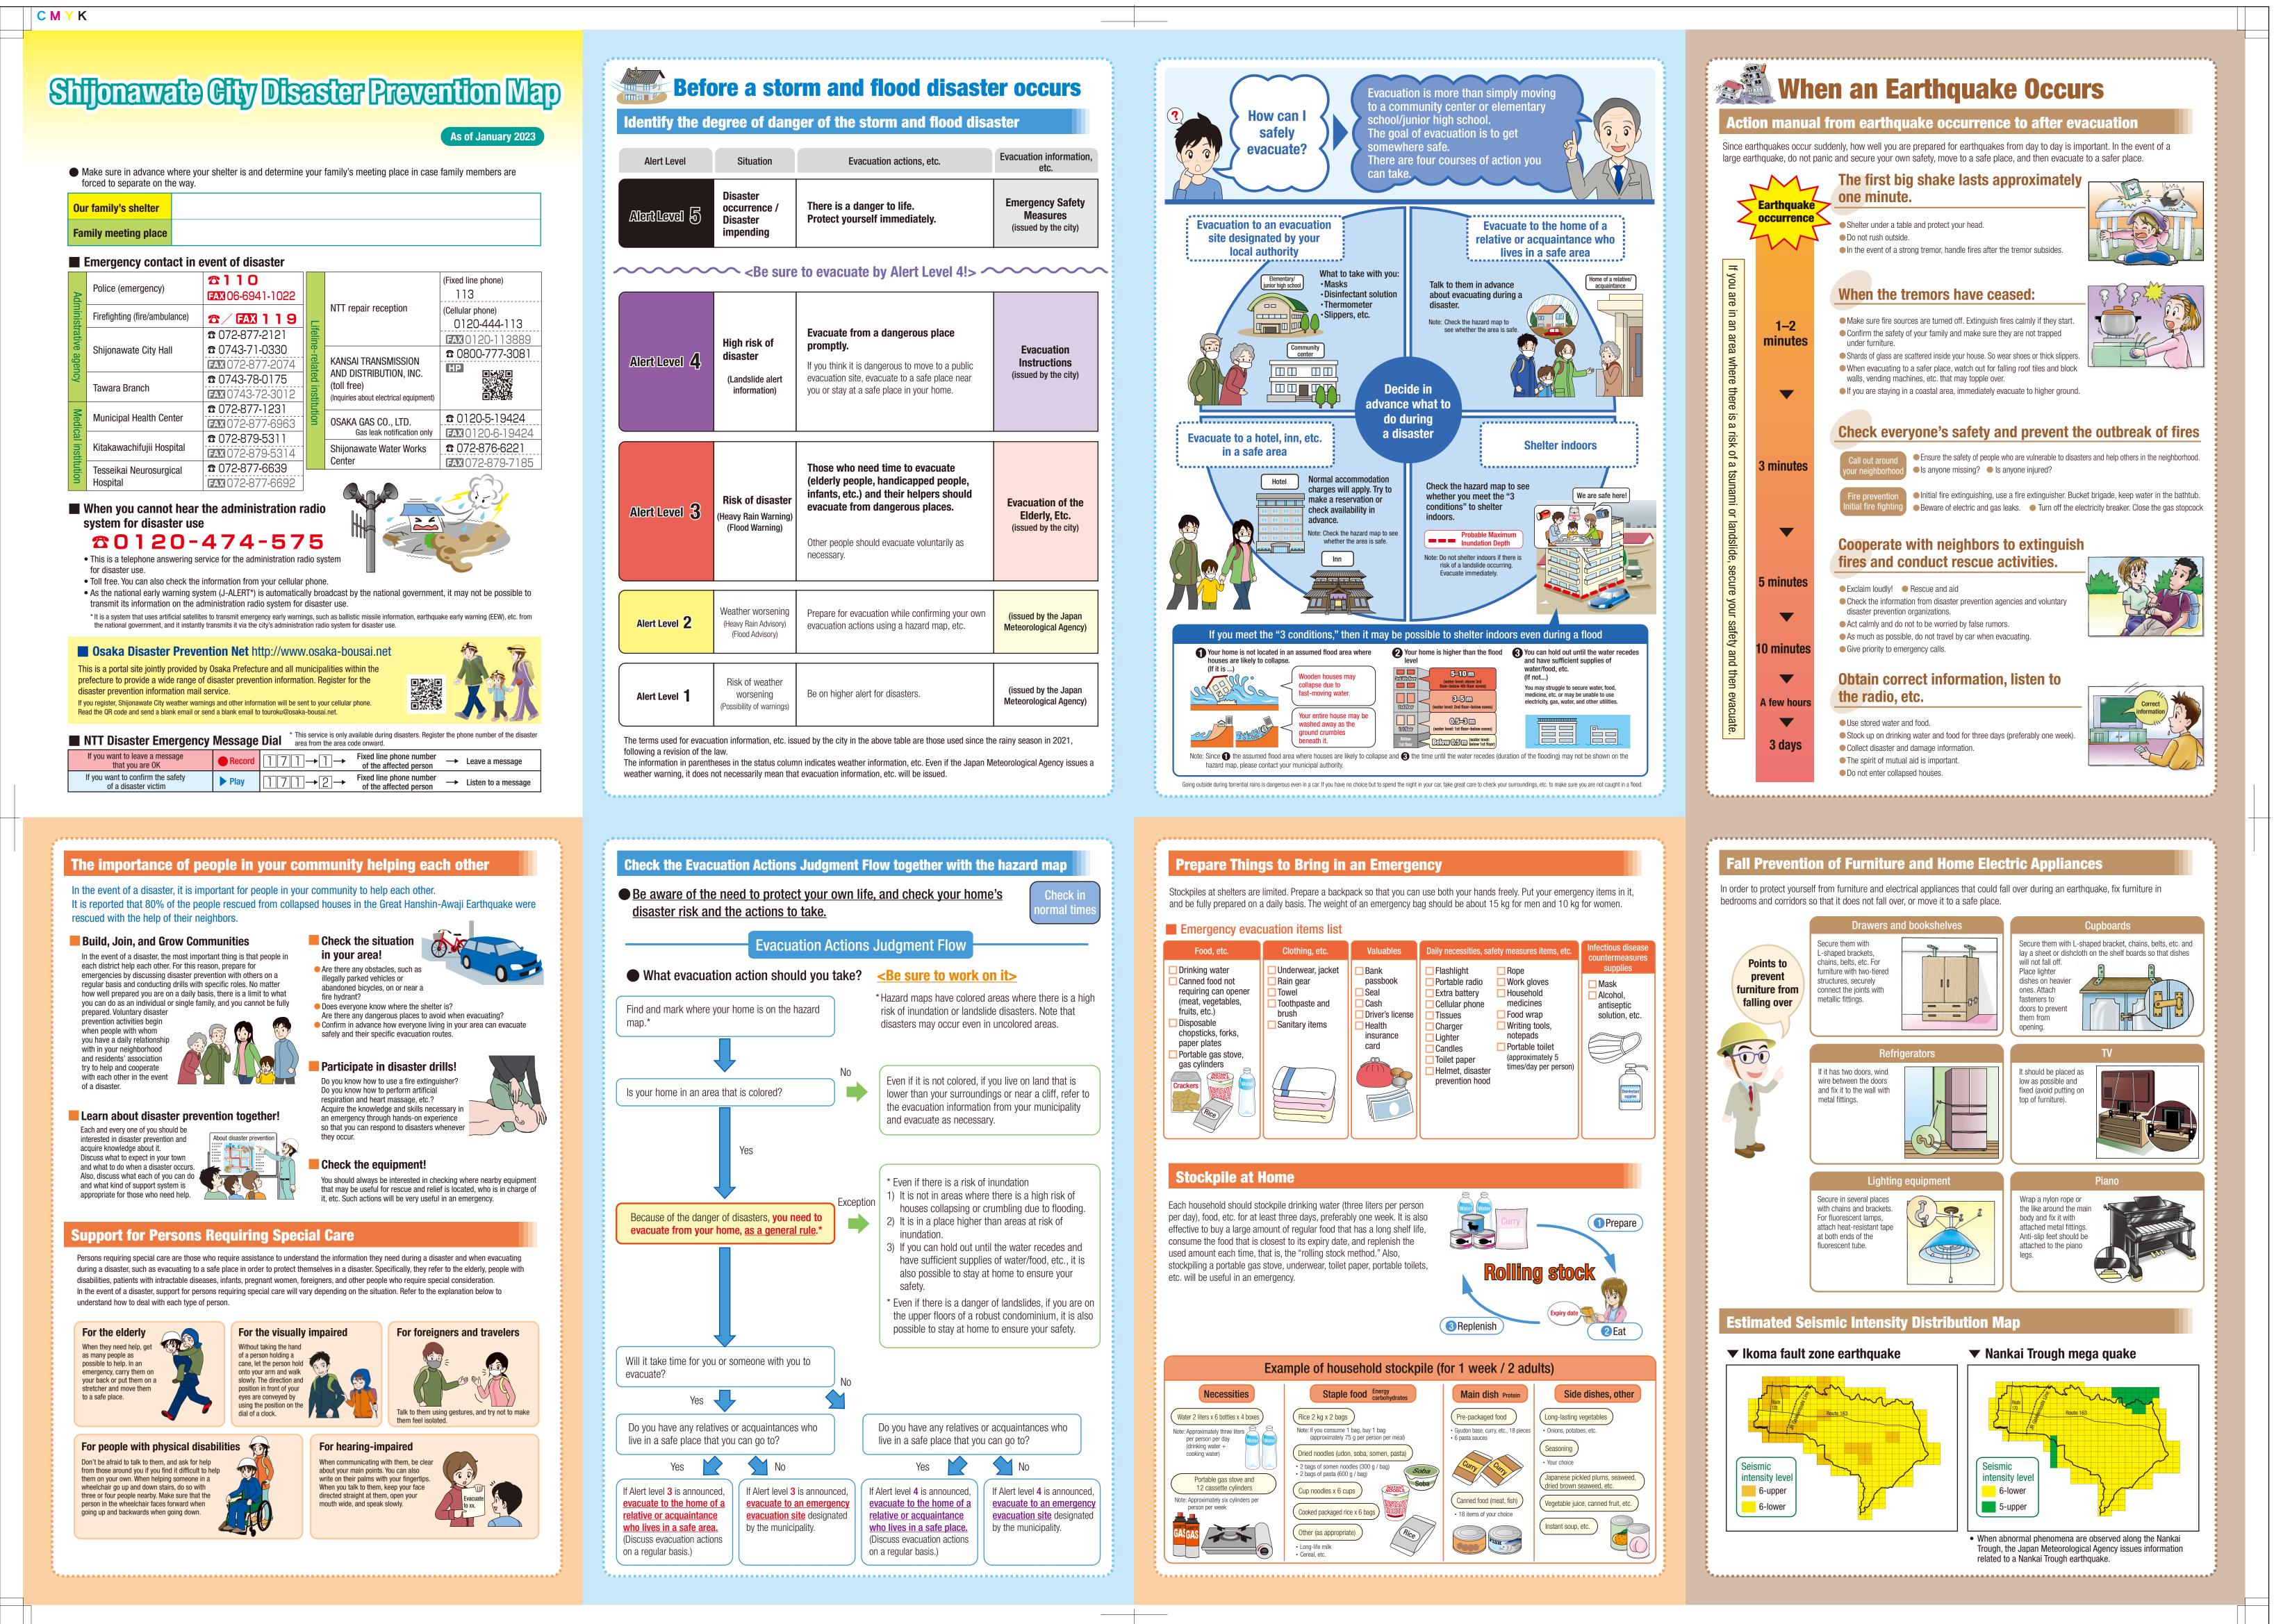

| Before a storm and flood disaster occurs                   |                                                                      |                                                                                                                                                                                                                    |                                                                          |
|------------------------------------------------------------|----------------------------------------------------------------------|--------------------------------------------------------------------------------------------------------------------------------------------------------------------------------------------------------------------|--------------------------------------------------------------------------|
| ntify the degree of danger of the storm and flood disaster |                                                                      |                                                                                                                                                                                                                    |                                                                          |
| Alert Level                                                | Situation                                                            | Evacuation actions, etc.                                                                                                                                                                                           | Evacuation information, etc.                                             |
| d loval 5                                                  | Disaster<br>occurrence /<br>Disaster<br>impending                    | There is a danger to life.<br>Protect yourself immediately.                                                                                                                                                        | Emergency Safety<br>Measures<br>(issued by the city)                     |
|                                                            |                                                                      |                                                                                                                                                                                                                    |                                                                          |
| rt Level <b>4</b>                                          | <b>High risk of<br/>disaster</b><br>(Landslide alert<br>information) | <b>Evacuate from a dangerous place</b><br><b>promptly.</b><br>If you think it is dangerous to move to a public<br>evacuation site, evacuate to a safe place near<br>you or stay at a safe place in your home.      | <b>Evacuation</b><br><b>Instructions</b><br>(issued by the city)         |
| rt Level 3                                                 | <b>Risk of disaster</b><br>(Heavy Rain Warning)<br>(Flood Warning)   | Those who need time to evacuate<br>(elderly people, handicapped people,<br>infants, etc.) and their helpers should<br>evacuate from dangerous places.<br>Other people should evacuate voluntarily as<br>necessary. | <b>Evacuation of the</b><br><b>Elderly, Etc.</b><br>(issued by the city) |
| ert Level <b>2</b>                                         | Weather worsening<br>(Heavy Rain Advisory)<br>(Flood Advisory)       | Prepare for evacuation while confirming your own evacuation actions using a hazard map, etc.                                                                                                                       | (issued by the Japan<br>Meteorological Agency)                           |
| ert Level <b>1</b>                                         | Risk of weather<br>worsening<br>(Possibility of warnings)            | Be on higher alert for disasters.                                                                                                                                                                                  | (issued by the Japan<br>Meteorological Agency)                           |