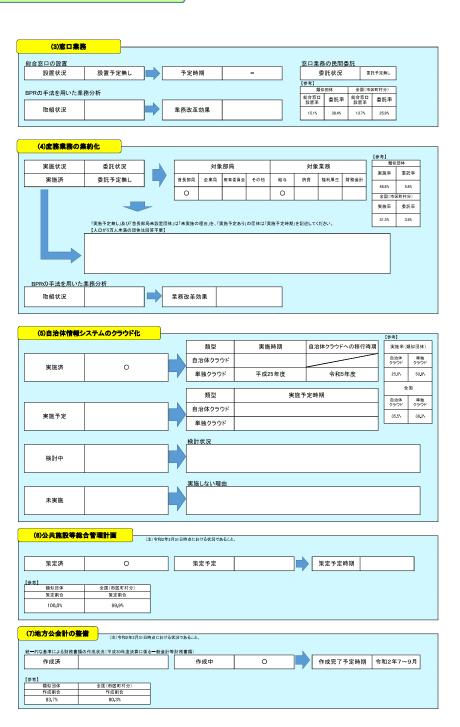

| 0              |                                                                                         | 65.0%       | 48.5%            |
| 福祉・保健センター               | 1         | 1           | 100,05 |                                                                                                      | 0              |                                                                                         | 60.8%       | 53.2%            |
| 童クラブ、学童館等               | 6         | 0           | 0.0%   | 事業の主旨や現在の安全信保の点から直轄で経営するべき的数であると考えるた                                                                 | 7              | 本市の児童クラブは市内小学校の余裕後至を使用している。校内の音楽上の円穏や学校間の<br>連携を図りやすいことから、直常で事業を実施しており、事業の主旨や児童の安全情報の点か | 20.6%       | 23.8%            |